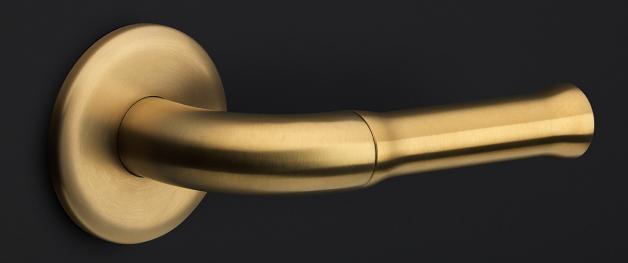

### EV102ZL/64

solid unsprung door handle on rose without logo

#### **Product information**

Code: 3101D003IPXX0ZL Finish: polished stainless steel

UNIT: Pair

Collection: NOUR

Designer: Edward van Vliet EAN code: 8718009328132