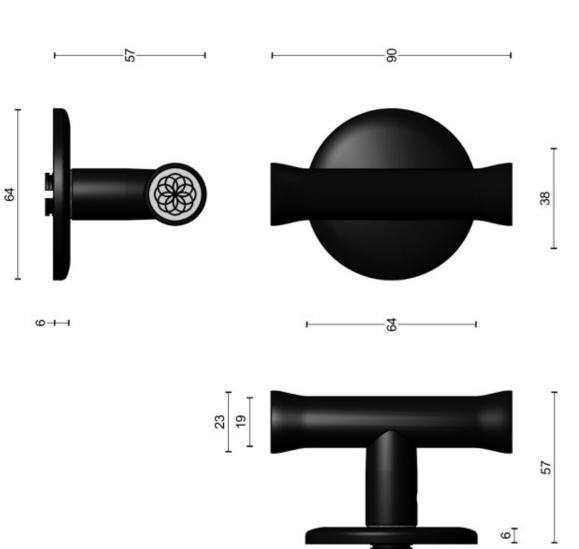

### **FORMANI®**



### EV102ZL/64

solid unsprung door handle on rose without logo

#### **Product information**

Code: 3101D003IPXX0ZL Finish: polished stainless steel

UNIT: Pair

Collection: NOUR

Designer: Edward van Vliet EAN code: 8718009328132

#### NOUR by Edward van Vliet

The NOUR series is a total concept collection consisting of door, window, and furniture fittings.

#### Finishes

- satin black
- polished stainless steel
- PVD satin gold

# EV102/64

solid lever handle attached to rose stainless steel satin black





A3

## **NOUR**

by Edward van Vliet

Our NOUR series by Edward van Vliet combines an international appeal and aesthetic with excellent ergonomic features. The door handle's design perfectly fits into the shape of your hand thanks to the streamlined silhouettes. In addition to its excellent ergonomic factor, this special design has drawn on many aesthetic influences from the Far and Middle East. The NOUR series concerns a comprehensive total concept collection including door, window, and furniture fittings and received a German Design Award thanks to its range of unique characteristics, one of which being its inherent flexibility. The range has a modular structure, so that the grips can be replaced and other colours substituted. This allows for a variety of stunning combinations of pol