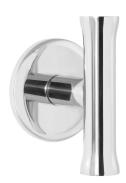

### EV102ZL/64

solid unsprung door handle on rose without logo

#### **Product information**

Code: 3101D003IPXX0ZL Finish: polished stainless steel

UNIT: Pair

Collection: NOUR

Designer: Edward van Vliet EAN code: 8718009328132